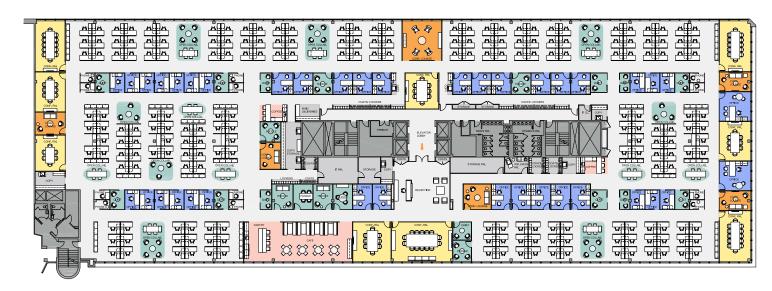

## 208 Harbor Drive Entire 3rd Floor 52,879 RSF

Open and Collaborative Installation

## **OFFICE WORKSTATION COUNTS**

| Private Offices                | 39  |
|--------------------------------|-----|
| Workstations                   | 203 |
| Reception                      | 1   |
| TOTAL SEATS                    | 243 |
|                                |     |
| CONFERENCING                   |     |
| CONFERENCING  Conference Rooms | 9   |
|                                | 9   |
| Conference Rooms               |     |