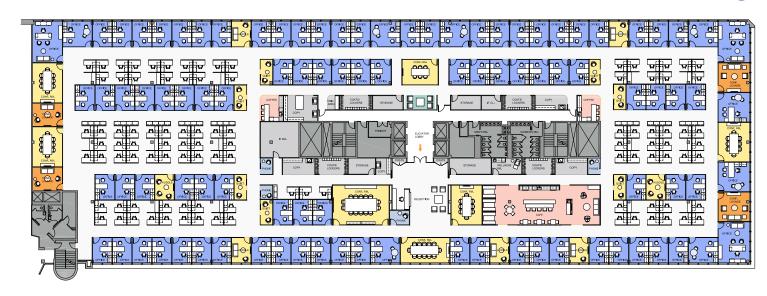

## 208 Harbor Drive Entire 4th Floor 52,879 RSF

Office Intensive Installation

## **OFFICE WORKSTATION COUNTS**

| Private Offices        | 96  |
|------------------------|-----|
| Workstations           | 99  |
| Reception              |     |
| TOTAL SEATS            | 196 |
|                        |     |
| CONFERENCING           |     |
| Conference Rooms       | 7   |
| Conference Lounge      | 4   |
| Collaborative Areas    | 15  |
| Cafeteria/Coffee       | 3   |
| TOTAL CONFERENCE AREAS | 29  |
|                        |     |